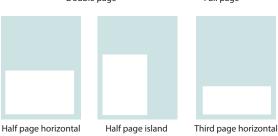

## STANDARD POSITIONS

| Full page            | 2,900 |
|----------------------|-------|
| Half page island     |       |
| Half page horizontal |       |
| Third page           |       |
| Quarter page         |       |

## - AD SIZE SPECIFICATIONS -

|                       | Non-Bleed<br>Width/Depth | Bleed<br>Width/Depth |
|-----------------------|--------------------------|----------------------|
| Double page           | 15.75" X 9.75"           | 17.25" X 11.25"      |
| Full page             | 7.25" X 9.75"            | 8.75" X 11.25"       |
| Half page horizontal  | 7.25" X 4.625"           | _                    |
| Half page island      | 4.7" X 7.25"             | _                    |
| Third page horizontal | 7.25" X 3.125"           | _                    |
| Third page square     | 4.7" X 4.625"            | _                    |
| Quarter page square   | 4.7" X 3.388"            | _                    |
| Quarter page vertical | 3.388" X 4.7"            | _                    |